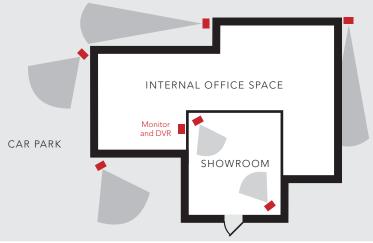

# **CCTV - THE EYE THAT NEVER SLEEPS**

CCTV systems are no longer considered an expensive, luxury item. They are now a reasonable price and a good investment, particularly for unoccupied properties. When viewing cameras during the day, businesses can pre-empt losses, assist in the arrest of thieves, confront staff pilfering and capture people intent on vandalism. Businesses and home owners can record events while they are away and view upon their return. Secure Alarms can also set up remote viewing via a computer. Simply put, CCTV cameras allow you to see who did what and when!

Secure Alarms deliver **CCTV security solutions.** When choosing a CCTV system, it is of crucial importance not to compromise on quality or

choice of company to carry out the work. The quality of the system determines the resulting evidential image.

Secure Alarms are pleased to carry out a full site survey at no cost to you. Our team has the knowledge and proven experience to review your property effectively and recommend an appropriate system tailored to your needs.